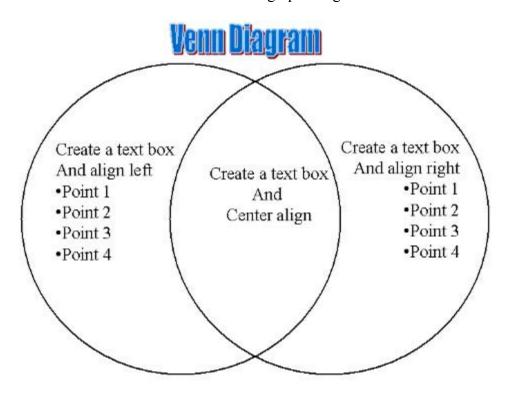

|
| 6      |        |         |           |          |        |

| Write a sentence abo        | Writing Se<br>out the picture using wo |                       | elow. (1 row, 4 col table) |
|-----------------------------|----------------------------------------|-----------------------|----------------------------|
| lion                        | roared                                 | cage                  | out                        |
| These are text boxes. Selec | t format menu for borders and          | shading. Select broke | en line from draw menu.    |
|                             |                                        |                       |                            |

### **Using Autoshapes**



### **Graphic Organizers**

See course document on graphic organizers.



#### Lesson Framework

| Competency:         |         |        |
|---------------------|---------|--------|
| Academic Objective: |         |        |
|                     |         |        |
|                     |         |        |
| Social Objective:   |         |        |
| •                   |         |        |
|                     |         |        |
| INTO                | TUROUCU | DEVOND |
| INTO                | THROUGH | BEYOND |
|                     |         |        |
|                     |         |        |
|                     |         |        |
|                     |         |        |
|                     |         |        |

# Lesson Planning Grid

|           | *Flag | *Roll | *Calendar | *ABC Book | *ELD | Centers |
|-----------|-------|-------|-----